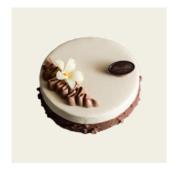

## PINK DAISY

Size 18 cm

Pistachio madeleine with yogurt feuilletine, strawberry compote, almond sponge, yuzu cremeux and strawberry mousse

**PIERROT** 

Size 18 & 24 cm

Almond sponge with white chocolate mousse with almond liqueur