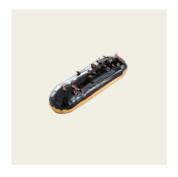

## CHOCO PYRAMIDE

Size 18 & 24 cm

Chocolate sponge with milk and dark chocolate mousse

and crispy chocolate feuilletine

our take on the Pyramide Ice cake

## CHOCO PYRAMIDE

Chocolate sponge with milk and dark chocolate mousse and crispy chocolate feuilletine

IDR 80.000