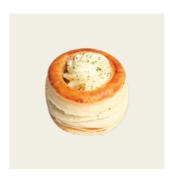

## MUSHROOM VOL AU VENT

Mini puff pastry shell filled with cream of mushroom, chicken and mascarpone cheese

IDR 225.000 per box 15 pcs

CHOCOLATIER

**BOUCHEE GIFT BOX** 

Size 10 x 10 cm Fits 4 bouchée

IDR 280.000