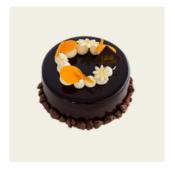

## **ORANGE CHOCO**

Size 15 cm

Airy sable breton with almond custard, chocolate sponge, orange and dark chocolate mousse topped with chocolate glaze decorated with buttercream and orange chocolate coins