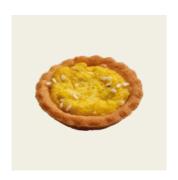

## CHOCO CARAMEL

Pie crust baked with almond custard filled with salted caramel and topped with chocolate creme au beurre