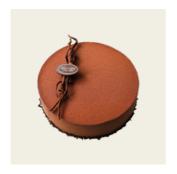

## **PRESIDENT**

Size 18 & 24 cm Chocolate sponge with chocolate creme au beurre with almond liqueur