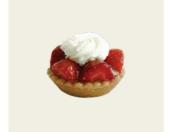

## STRAWBERRY TART

Pie crust baked with almond custard topped with vanilla custard, fresh strawberries and whipped cream

IDR 80.000