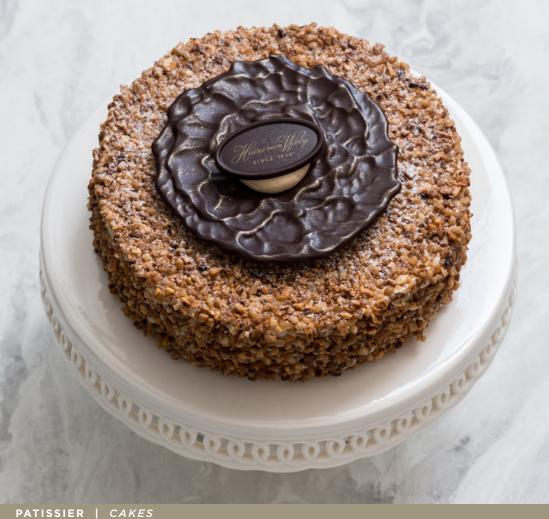

## **PROGRÈS**

Size 15 cm

Airy hazelnut meringue with mocha creme au beurre filling, covered with hazelnut crunch and topped with dark chocolate decoration