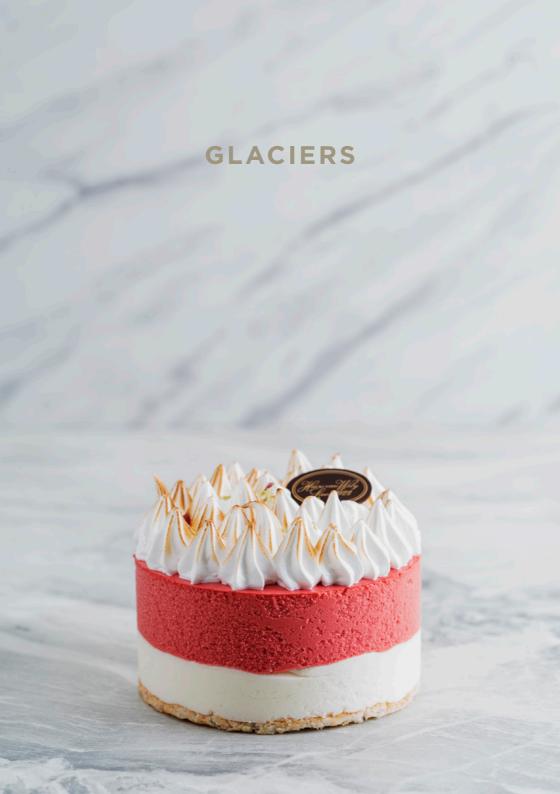

# FRAMBOISIER ICE CAKE

Layers of vanilla, pistachio ice cream with raspberry sorbet topped with raspberry and glace

IDR 600.000

PYRAMIDE ICE CAKE

Pyramide shaped Ice Cream Cake made with layers of Vanilla and Coffee Ice Cream