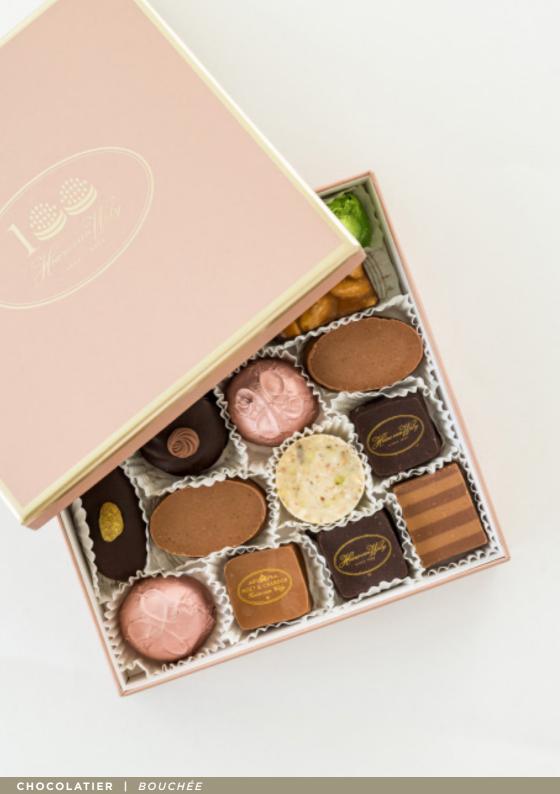

## MUSHROOM VOL AU VENT

Mini puff pastry shell filled with cream of mushroom, chicken and mascarpone cheese

IDR 225.000 per box 15 pcs

CHOCOLATIER

**BOUCHEE GIFT BOX** 

Size 10 x 10 cm Fits 4 bouchée

IDR 280.000

**BOUCHEE GIFT BOX** 

Size 15 x 15 cm Fits 12 bouchée

IDR 620.000

**BOUCHEE GIFT BOX** 

Size 18 x 18 cm Fits 18 bouchée

IDR 850.000

# Choice of Bouchée

ALMOND BRULEE

HAZELNUT GIANDUJA

MOET & CHANDON

JEROME

MOCCA GANACHE

HAZELNUT & MILK

DUTCH EGGNOG

WHITE CHOCO & NUTS

MAISON VAN WELY

PISTACHIO

TRUFFLE GIFT BOX

Size 10 x 10 cm Fits 9 truffles

IDR 300.000

TRUFFLE GIFT BOX

Size 15 x 15 cm Fits 25 truffles