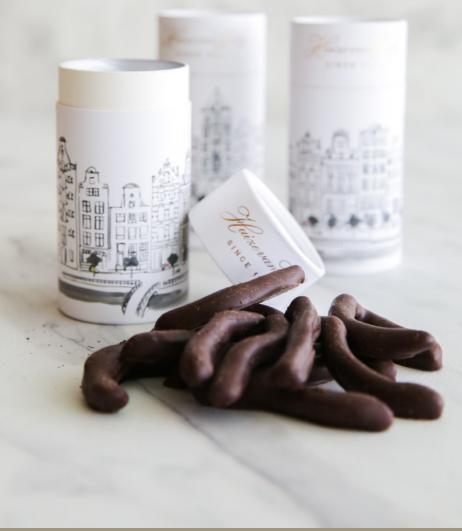

# **ORANGE PEEL**

Candied orange peel slices covered in dark chocolate

IDR 300.000 per tube

MILK CHOCOLATE SPRINKLES

IDR 260.000

DARK CHOCOLATE SPRINKLES

IDR 260.000