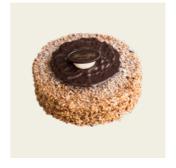

## CHOCO PYRAMIDE

Size 18 & 24 cm

Chocolate sponge with milk and dark chocolate mousse

and crispy chocolate feuilletine

our take on the Pyramide Ice cake

## CHOCO PYRAMIDE

Chocolate sponge with milk and dark chocolate mousse and crispy chocolate feuilletine

IDR 80.000