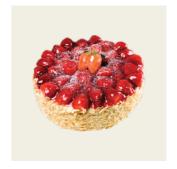

## STRAWBERRY TART

Pie crust baked with almond custard topped with vanilla custard, fresh strawberries and whipped cream

IDR 80.000