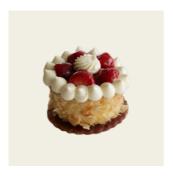

## STRAWBERRY TART

Pie crust baked with almond custard topped with vanilla custard, fresh strawberries and whipped cream

IDR 80.000