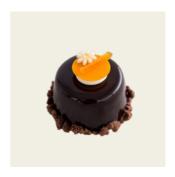

## **ORANGE CHOCO**

Size 15 cm

Airy sable breton with almond custard, chocolate sponge, orange and dark chocolate mousse topped with chocolate glaze decorated with buttercream and orange chocolate coins

#### **ORANGE CHOCO**

Airy sable breton with almond custard, chocolate sponge, orange and dark chocolate mousse topped with chocolate glaze decorated with buttercream and orange chocolate coins

IDR 80.000