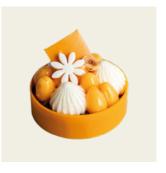

## PINK DAISY

Size 18 cm

Pistachio madeleine with yogurt feuilletine, strawberry compote, almond sponge, yuzu cremeux and strawberry mousse

**PIERROT** 

Size 18 & 24 cm

Almond sponge with white chocolate mousse with almond liqueur