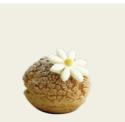

## PINK DAISY

Size 18 cm

Pistachio madeleine with yogurt feuilletine, strawberry compote, almond sponge, yuzu cremeux and strawberry mousse

**PIERROT** 

Size 18 & 24 cm

Almond sponge with white chocolate mousse with almond liqueur