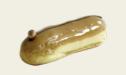

## CHOCO DIPPED CHOUX

Choux pastry filled with fresh cream, dipped in dark chocolate and topped with fresh whipped cream

IDR 60.000