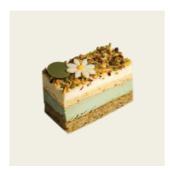

## PINK DAISY

Size 18 cm

Pistachio madeleine with yogurt feuilletine, strawberry compote, almond sponge, yuzu cremeux and strawberry mousse

**PIERROT** 

Size 18 & 24 cm

Almond sponge with white chocolate mousse with almond liqueur