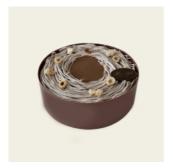

## **PROGRÈS**

Size 15 cm

Airy hazelnut meringue with mocha creme au beurre filling, covered with hazelnut crunch and topped with dark chocolate decoration