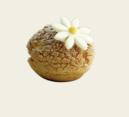

## PINK DAISY

Size 18 cm

Pistachio madeleine with yogurt feuilletine, strawberry compote, almond sponge, yuzu cremeux and strawberry mousse

**PIERROT** 

Size 18 & 24 cm

Almond sponge with white chocolate mousse with almond liqueur