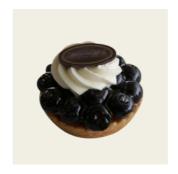

## **BLUEBERRY TART**

Pie crust baked with almond custard topped with vanilla custard, fresh blueberries and whipped cream

IDR 80.000