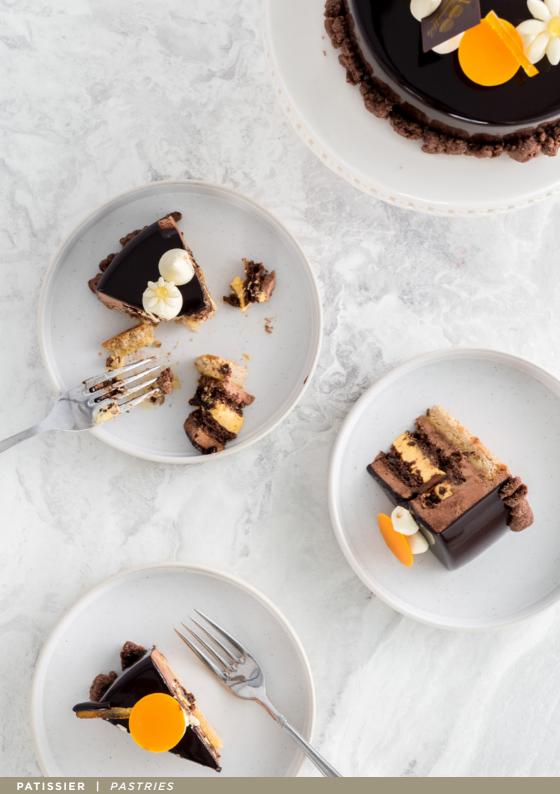

## **ORANGE CHOCO**

Size 15 cm

Airy sable breton with almond custard, chocolate sponge, orange and dark chocolate mousse topped with chocolate glaze decorated with buttercream and orange chocolate coins

#### **ORANGE CHOCO**

Airy sable breton with almond custard, chocolate sponge, orange and dark chocolate mousse topped with chocolate glaze decorated with buttercream and orange chocolate coins

IDR 80.000