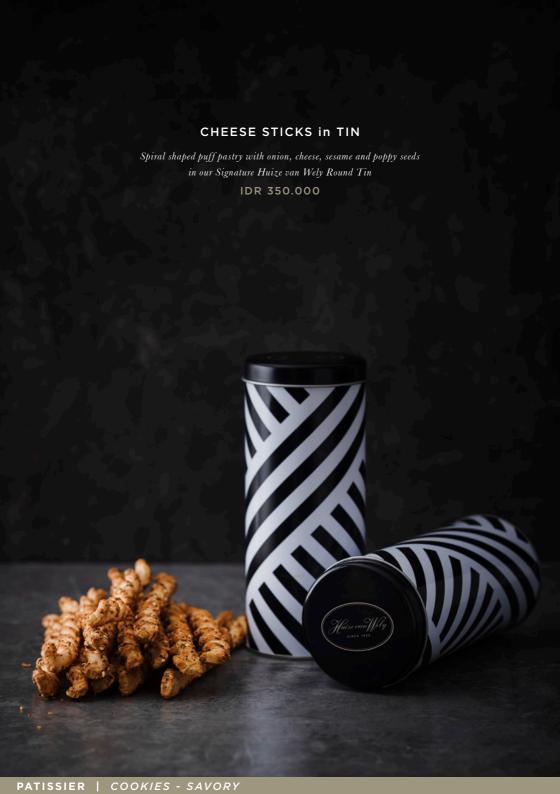

n our Signature Huize van Wely Rectangular Tin

IDR 480.000

\*Image is just for reference only. Please ask our staff for availability

Actual product might be different from the image below.







COOKIES - SAVORY PATISSIER |



## **DOUBLE CHEESE**

KAASKRETONS Savory Biscuit with Double Cheese

IDR 300.000



#### CHEESE STICKS

KAASSTENGELS

IDR 300.000



## MIX SAVORY

MINI ZOUTJES
Savory biscuit with sesame seeds, butterfly shaped puff pastry
with red pepper and puff pastry with pine nuts
and sunflower seeds

IDR 300.000



## **CURRY CASHEW**

KERRIE VLINDERS & CASHEW STENGELS
Butterfly shaped puff pastry with curry & salted cashew cookies

IDR 275.000



## SALTED ALMOND & CHEESE

ZOUTE AMANDEL KAASVLINDER
Butterfly shaped puff pastry with cheese and salted almonds

IDR 275.000





**CURRY CANAPE** 

Double cheese crust filled curry bechamel with rice, pineapple and chicken

IDR 225.000 per box 15 pcs



**CHEESE CHOUX** 

KAASSOESJES Choux filled with cream cheese

IDR 290.000 per box 15 pcs



## MINCED BEEF PASTRY

SAUCIJZENBROOD KLEIN
Puff pastry filled with seasoned minced beef

IDR 185.000 per box 12 pcs



## MUSHROOM VOL AU VENT

Mini puff pastry shell filled with cream of mushroom, chicken and mascarpone cheese

IDR 225.000 per box 15 pcs



CHOCOLATIER





**BOUCHEE GIFT BOX** 

Size 10 x 10 cm Fits 4 bouchée

IDR 280.000



**BOUCHEE GIFT BOX** 

Size 15 x 15 cm Fits 12 bouchée

IDR 620.000



**BOUCHEE GIFT BOX** 

Size 18 x 18 cm Fits 18 bouchée

IDR 850.000

# Choice of Bouchée



ALMOND BRULEE



HAZELNUT GIANDUJA



MOET & CHANDON



JEROME



MO