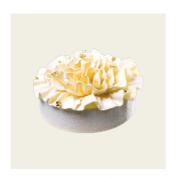

#### **COCOS BANANA**

Size 18 cm

Banana bread base with chocolate and coconut mousse, tropical fruit compote, white glaze, dipped in milk chocolate and chopped hazelnut