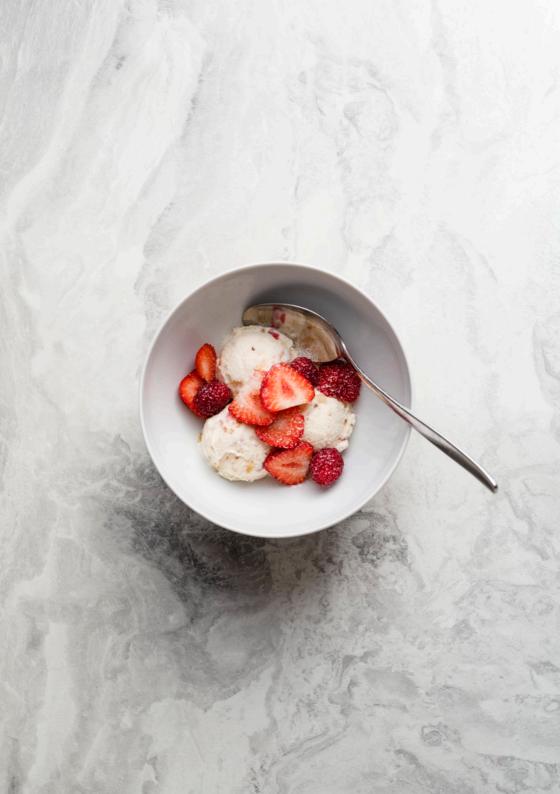

## CHEESE CAKE

Size 18 cm (by order)
Classic cheesecake topped with fresh strawberries