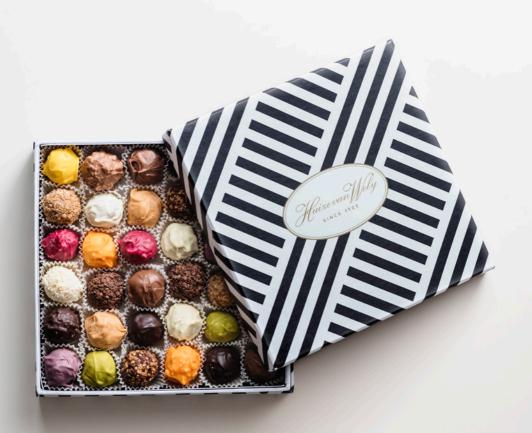

WHITE CHOCO & NUTS

MAISON VAN WELY

PISTACHIO

TRUFFLE GIFT BOX

Size 10 x 10 cm Fits 9 truffles

IDR 300.000

TRUFFLE GIFT BOX

Size 15 x 15 cm Fits 25 truffles

IDR 750.000

TRUFFLE GIFT BOX

Size 18 x 18 cm Fits 36 truffles

IDR 1.000.000

# Choice of Truffles

SUPERIOR

NOUGAT

COFFEE & DARK CHOCO

CARAMEL

BLACKCURRENT

CHAMPAGNE

RASPBERRY

IRISH COFFEE

WHITE COFFEE

LEMON CELLO

ALMOND

STRAWBERRY

COFFEE LATTE

MILK CHOCOLATE

100 gr Chocolate Tablet 33% Cacao