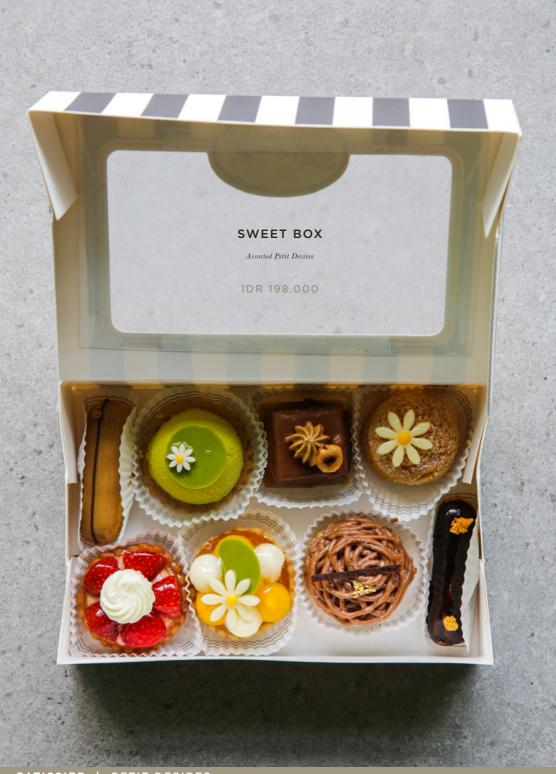

# **PATISSIER**

price for whole cake:

Size 15 cm : IDR 480.000 | Size 18 cm : IDR 600.000 \*Size 24 cm : IDR 1.150.000

> \*only available by pre-order D-2 Pierrot, Pistachio, Pyramide, and President only

## **ORANGE CHOCO**

Size 15 cm

Airy sable breton with almond custard, chocolate sponge, orange and dark chocolate mousse topped with chocolate glaze decorated with buttercream and orange chocolate coins

## FLEUR DE SEL

Size 18 cm

Crispy chocolate feuilletine, on chocolate almond sponge with sticky caramel, vanilla anglaise and caramel mousse topped with chocolate creme au beurre and hazelnut praline

#### **COCOS BANANA**

Size 18 cm

Banana bread base with chocolate and coconut mousse, tropical fruit compote, white glaze, dipped in milk chocolate and chopped hazelnut

## **PROGRÈS**

Size 15 cm

Airy hazelnut meringue with mocha creme au beurre filling, covered with hazelnut crunch and topped with dark chocolate decoration