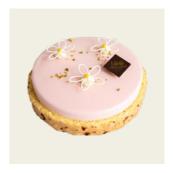

## PINK DAISY

Size 18 cm

Pistachio madeleine with yogurt feuilletine, strawberry compote, almond sponge, yuzu cremeux and strawberry mousse

**PIERROT** 

Size 18 & 24 cm

Almond sponge with white chocolate mousse with almond liqueur