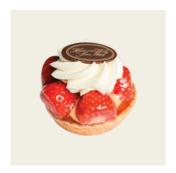

## STRAWBERRY TART

Pie crust baked with almond custard topped with vanilla custard, fresh strawberries and whipped cream

IDR 80.000

## MINI STRAWBERRY TART

Pie crust baked with almond custard topped with vanilla custard and fresh strawberries