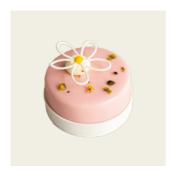

## PINK DAISY

Size 18 cm

Pistachio madeleine with yogurt feuilletine, strawberry compote, almond sponge, yuzu cremeux and strawberry mousse

**PIERROT** 

Size 18 & 24 cm

Almond sponge with white chocolate mousse with almond liqueur

PINK DAISY

Pistachio madeleine with yogurt feuilletine, strawberry compote, almond sponge, yuzu cremeux and strawberry mousse

IDR 80.000