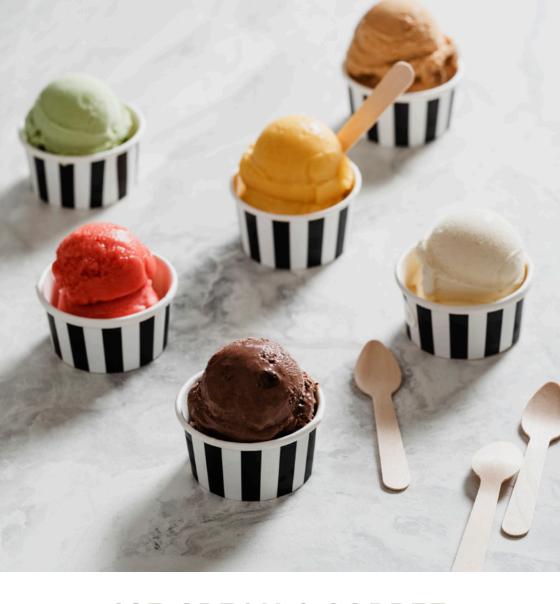

# ICE CREAM & SORBET

IDR 250.000 per pint 500 ml

CUP: IDR 50.000 per scoop | IDR 80.000 double scoop

CONE: IDR 60.000 per scoop | IDR 90.000 double scoop

Available Flavors:

Chocolate, Mango Yoghurt, Pistachio, Vanilla, Biscotin, Praline & Nuts, Caramel Hazelnut, Coffee

Raspberry, Mango, and Strawberry Sorbet

**STRAWBERRY** 300 gr

IDR 180.000

MANGO

300 gr

IDR 180.000