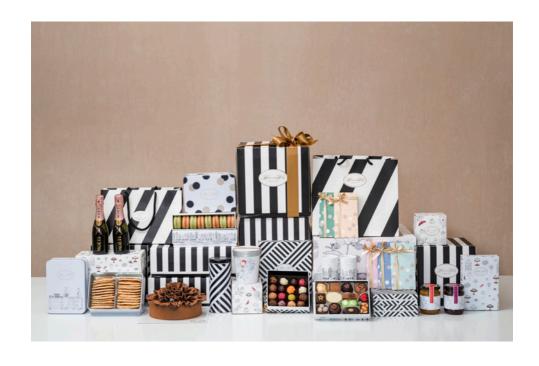

## MUSHROOM VOL AU VENT

Mini puff pastry shell filled with cream of mushroom, chicken and mascarpone cheese

IDR 225.000 per box 15 pcs

CHOCOLATIER

**BOUCHEE GIFT BOX** 

Size 10 x 10 cm Fits 4 bouchée

IDR 280.000

**BOUCHEE GIFT BOX** 

Size 15 x 15 cm Fits 12 bouchée

IDR 620.000

**BOUCHEE GIFT BOX** 

Size 18 x 18 cm Fits 18 bouchée

IDR 850.000

# Choice of Bouchée

ALMOND BRULEE

HAZELNUT GIANDUJA

MOET & CHANDON

JEROME

MOCCA GANACHE

HAZELNUT & MILK

DUTCH EGGNOG

WHITE CHOCO & NUTS

MAISON VAN WELY

PISTACHIO

TRUFFLE GIFT BOX

Size 10 x 10 cm Fits 9 truffles

IDR 300.000

TRUFFLE GIFT BOX

Size 15 x 15 cm Fits 25 truffles

IDR 750.000

TRUFFLE GIFT BOX

Size 18 x 18 cm Fits 36 truffles

IDR 1.000.000

# Choice of Truffles

SUPERIOR

NOUGAT

COFFEE & DARK CHOCO

CARAMEL

BLACKCURRENT

CHAMPAGNE

RASPBERRY