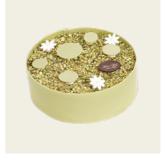

## **PISTACHIO**

Size 18 & 24 cm
Pistachio financier and anglaise, almond sponge
with vanilla mousse decorated with chocolate
topped and fresh chopped pistachio