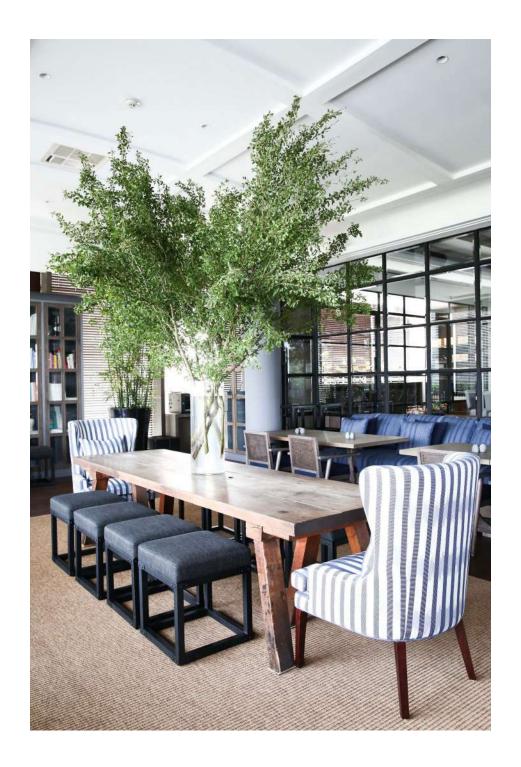

# the dining room

At The Dining Room, chef Takahashi Hideaki will prepare

Kaiseki-ryori Dining Experience at the counter with premium ingredients.

An experience not to be missed.

## the dining room

Seating capacity is 8 pax at counter, up to 22 pax table setting

#### Private Dining

Lunch 11:30 - 14:30

Dinner 18:00 - 22:00

IDR 20.000.000 up to 10 pax

IDR 30.000.000 up to 10 pax

Additional Person IDR 1.600.000 / pax

with 1 week prior notice

gossip room