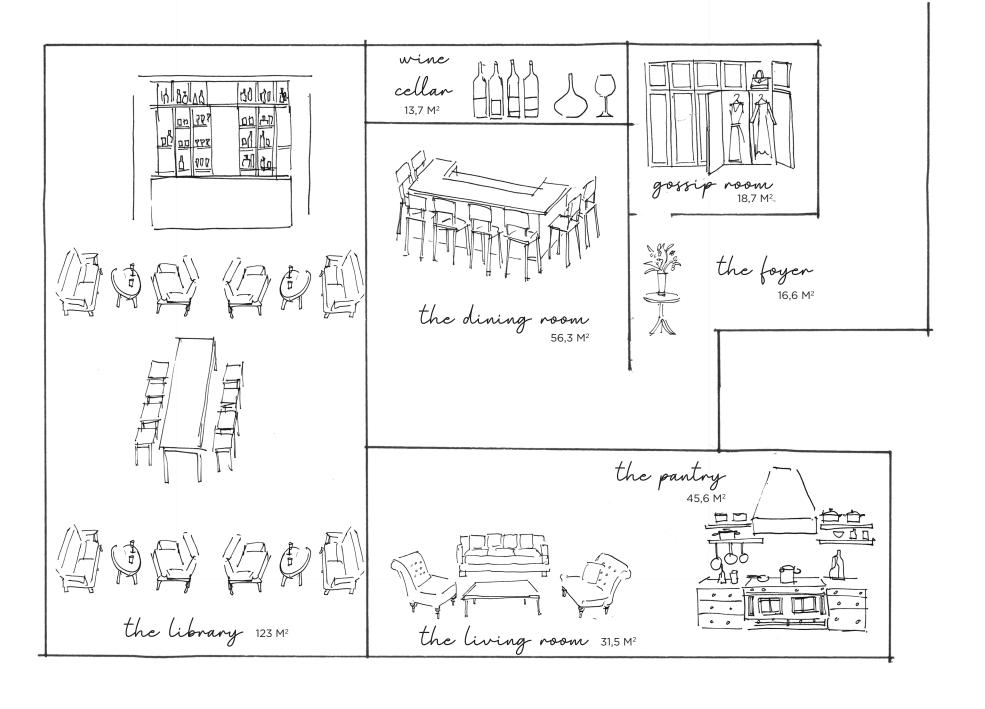

Featuring five individually-designed spaces in one place, from home-cooked meals in The Pantry, afternoon tea in The Living room, a Kaiseki Ryori dining experience in The Dining Room, curated wines and liquors at The Library to simply delicious cocktails in The Gossip Room, The Penthouse is a room of one's own.

# the pantry

The pantry sets the tone of the entire Penthouse warm, intimate serving delicious home cooked food.

With a setting of a homely kitchen, bright natural lightings and wooden tables, guests can enjoy Executive Chef Tita Juwadi's "Comfort Cuisine to Perfection".

## the pantry

Simply for those who LOVE to cook and EAT...

The Pantry is available for private events which can hold up to 24 guests from gatherings, cooking classes to workshops, our team will help tailor the perfect event for you.

## the living room

A small living area connected to the pantry with comfortable sofas, a sitting area perfect for meetings, afternoon tea, light snacks and evening cocktails.

## the library

Perfect for executives, disruptors and digital nomads, furnished with leather sofas and warm tone interior, set your business meetings here, or wind down at the bar that serves carefully crafted cocktails, a curated wine list designed to showcase the most interesting terroirs of the world and a range of classic liquors.

# the dining room

At The Dining Room, chef Takahashi Hideaki will prepare

Kaiseki-ryori Dining Experience at the counter with premium ingredients.

An experience not to be missed.

A little hidden room in the Penthouse. With surroundings of a dream walking closet, the gossip room gives the girls (boys are welcome, of course) to chat freely while enjoying a good cocktail and light bites.

#### Venue Hire

11:00 - 15:00

18:00 - 22:00

IDR 5.000.000

IDR 5.000.000

wine cellar

The Penthouse wine cellar offers a curated wine list designed to showcase the most interesting terroirs of the world