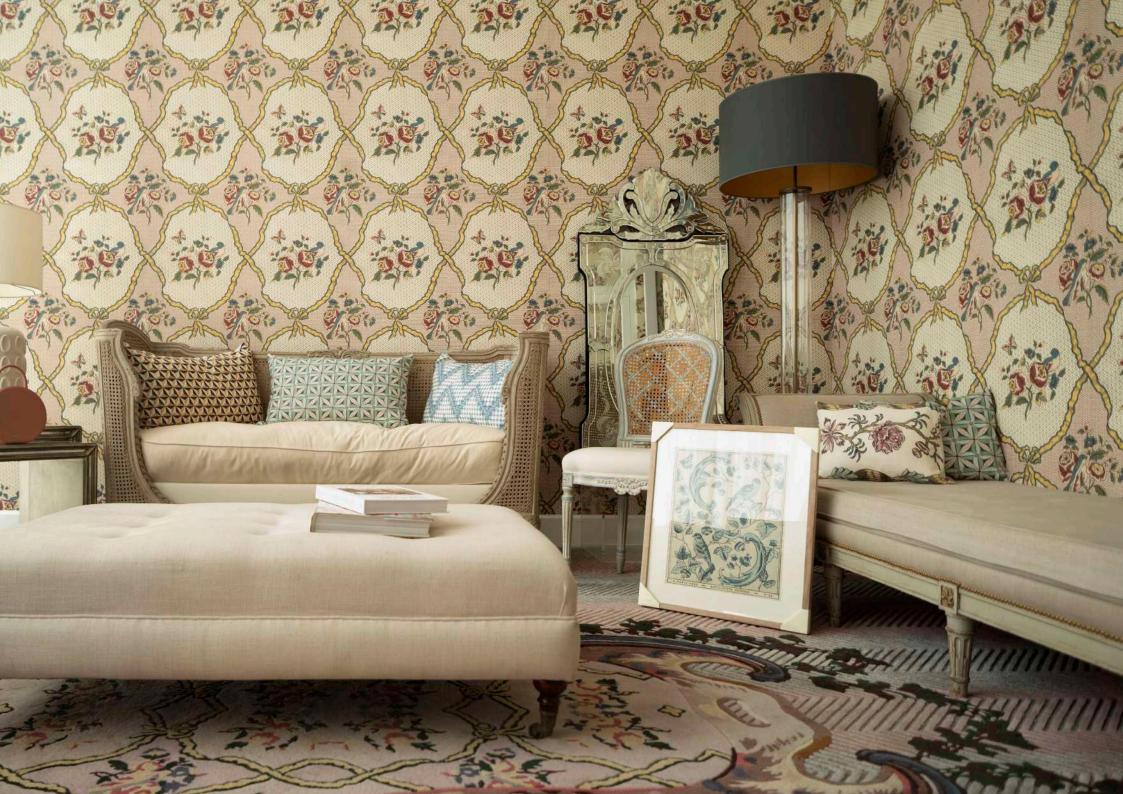

## the living room

A small living area connected to the pantry with comfortable sofas, a sitting area perfect for meetings, afternoon tea, light snacks and evening cocktails.

# the pantry & the living room

Seating capacity is up to 24 pax

| 71 / | - م |              |   |
|------|-----|--------------|---|
| M    | ŀе  | $\mathbf{n}$ | u |

All Day Brunch 11:00 - 16:30

Private Dining 18:00 - 22:00