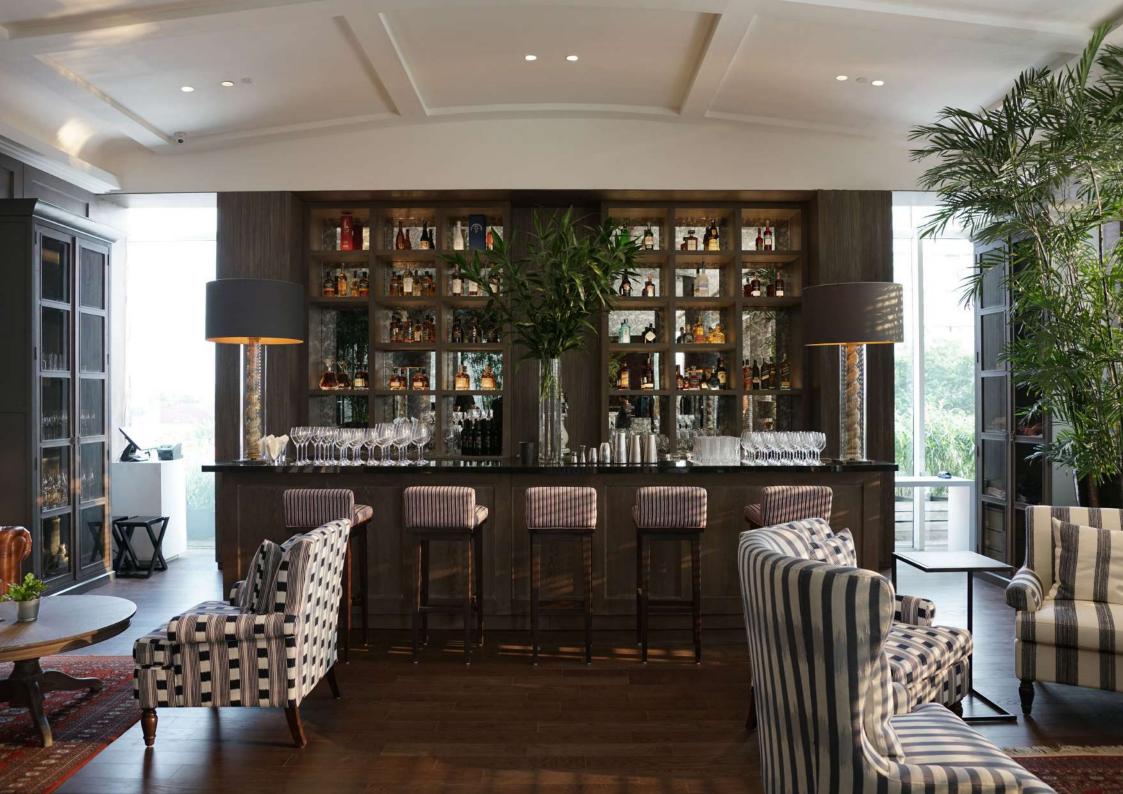

## the library

Perfect for executives, disruptors and digital nomads, furnished with leather sofas and warm tone interior, set your business meetings here, or wind down at the bar that serves carefully crafted cocktails, a curated wine list designed to showcase the most interesting terroirs of the world and a range of classic liquors.

the library

Seating capacity is up to 40 pax, standing up to 60 pax

#### Private Use & Venue Hire

11:00 - 15:00 minimum spends for F&B IDR 30.000.000

18:00 - 22:00 minimum spends for F&B IDR 50.000.000

additional hour IDR 5.000.000 / hour

with 1 week prior notice