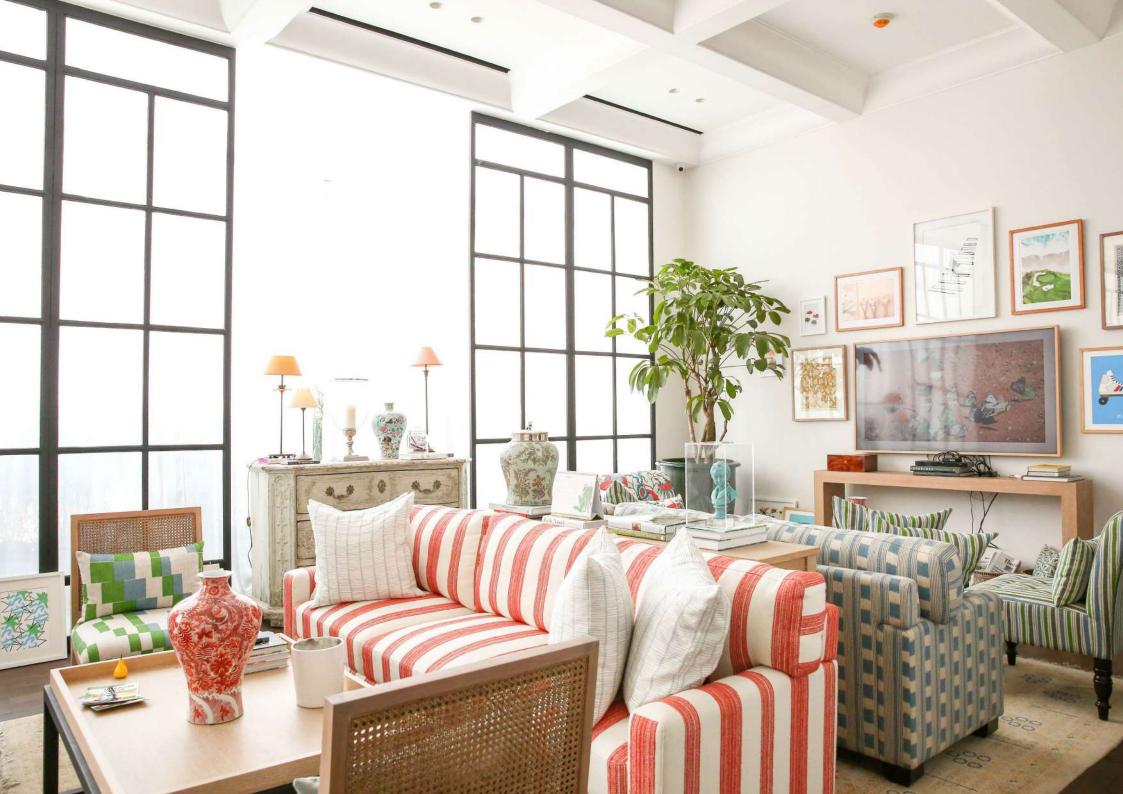

## the living room

A small living area connected to the pantry with comfortable sofas, a sitting area perfect for meetings, afternoon tea, light snacks and evening cocktails.

# the pantry & the living room

Seating capacity is up to 24 pax

| 71 / | - م |              |   |
|------|-----|--------------|---|
| M    | ŀе  | $\mathbf{n}$ | u |

All Day Brunch 11:00 - 16:30

Private Dining 18:00 - 22:00