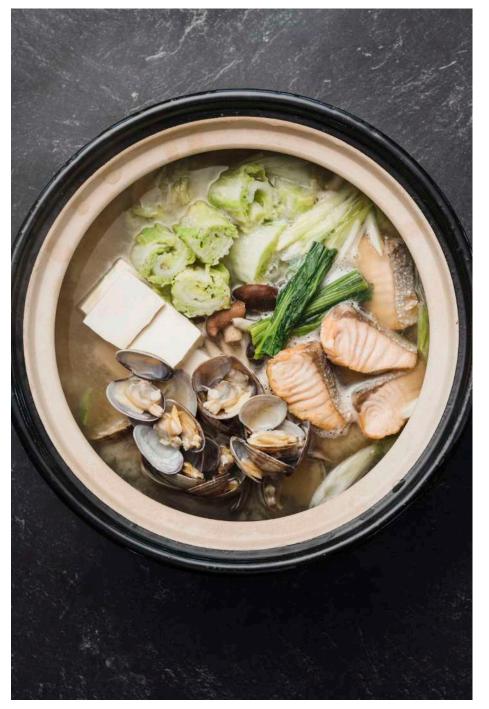

# the pantry

The pantry sets the tone of the entire Penthouse warm, intimate serving delicious home cooked food.

With a setting of a homely kitchen, bright natural lightings and wooden tables, guests can enjoy Executive Chef Tita Juwadi's "Comfort Cuisine to Perfection".

Comfort food at its best.