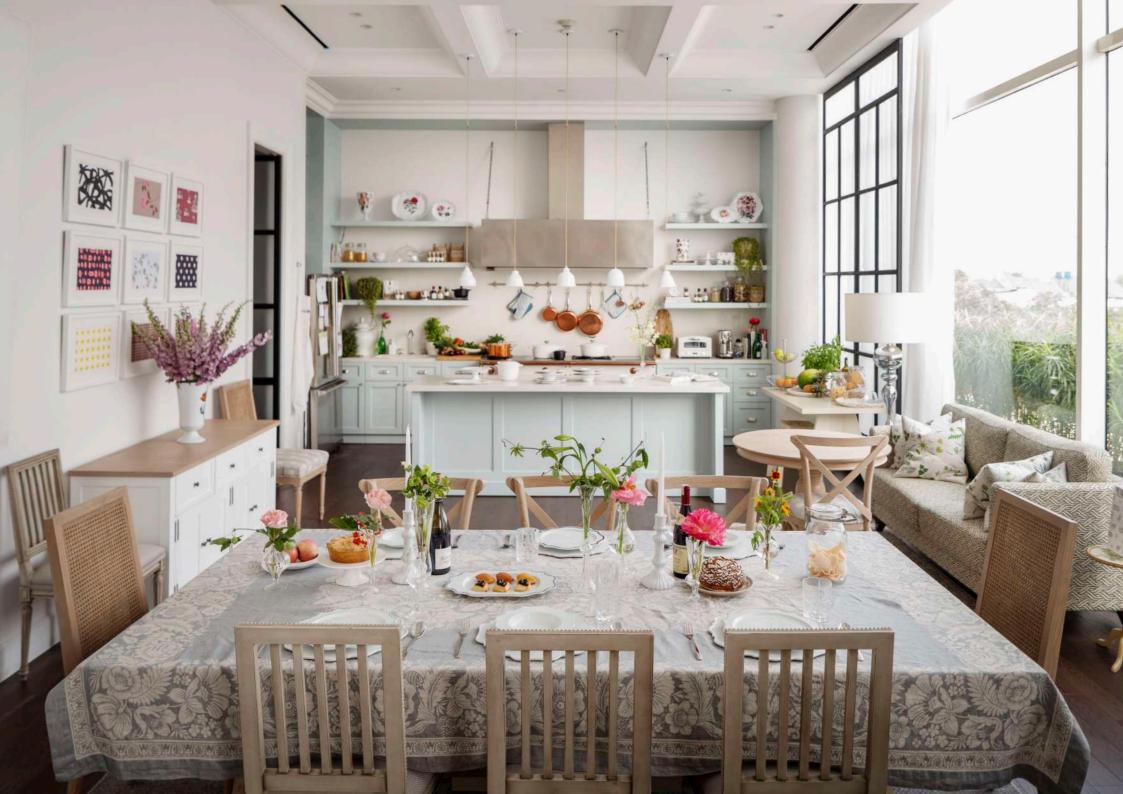

## THE PENTHOUSE

A concept of a homely environment where you are able to gather and socialize with your family, friends, and colleagues; the Penthouse offers an intimate space for eating, drinking, and celebrating.

Featuring five individually-designed spaces in one place, from home-cooked meals in The Pantry, afternoon tea in The Living room, a Kaiseki Ryori dining experience in The Dining Room, curated wines and liquors at The Library to simply delicious cocktails in The Gossip Room, The Penthouse is a room of one's own.

## the living room

A small living area connected to the pantry with comfortable sofas, a sitting area perfect for meetings, afternoon tea, light snacks and evening cocktails.