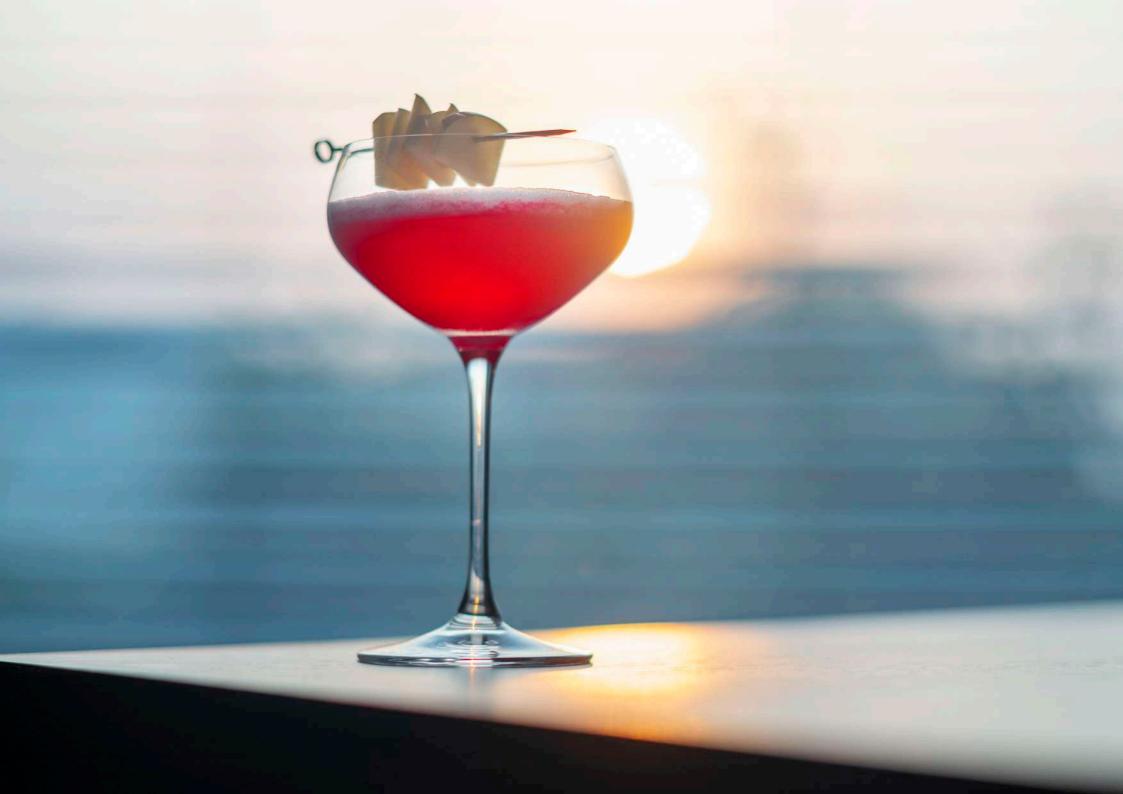

A little hidden room in the Penthouse. With surroundings of a dream walking closet, the gossip room gives the girls (boys are welcome, of course) to chat freely while enjoying a good cocktail and light bites.

## gossip room

## Seating capacity is 5 - 8 pax