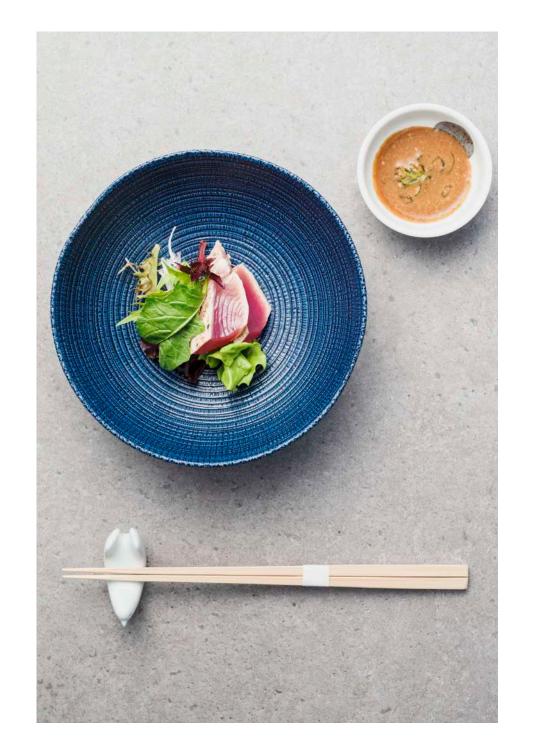

# the dining room

At The Dining Room, chef Takahashi Hideaki will prepare

Kaiseki-ryori Dining Experience at the counter with premium ingredients.

An experience not to be missed.