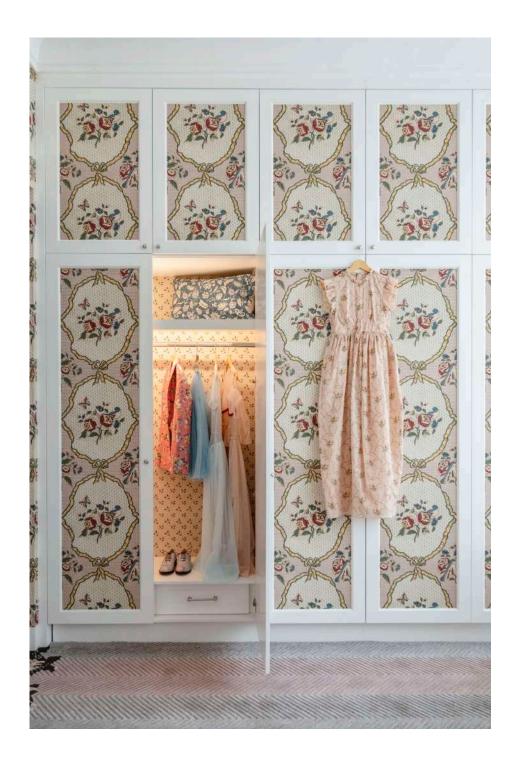

A little hidden room in the Penthouse. With surroundings of a dream walking closet, the gossip room gives the girls (boys are welcome, of course) to chat freely while enjoying a good cocktail and light bites.

## gossip room

## Seating capacity is 5 - 8 pax