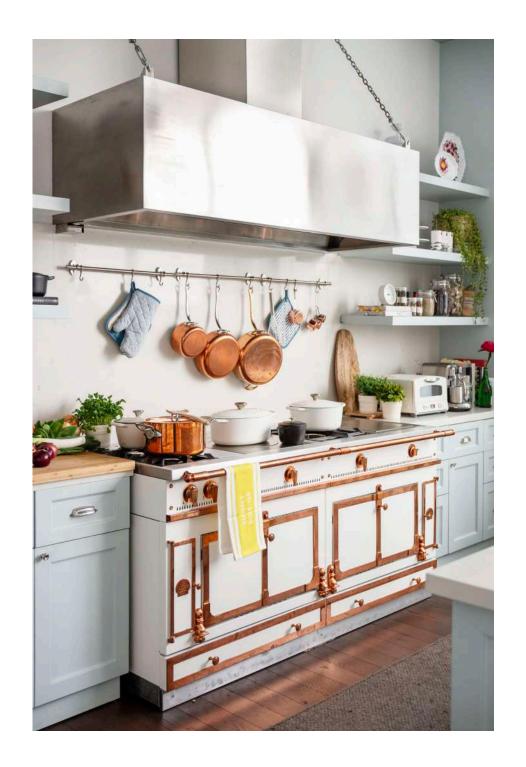

# the pantry

The pantry sets the tone of the entire Penthouse warm, intimate serving delicious home cooked food.

With a setting of a homely kitchen, bright natural lightings and wooden tables, guests can enjoy Executive Chef Tita Juwadi's "Comfort Cuisine to Perfection".

Comfort food at its best.

## the pantry

Simply for those who LOVE to cook and EAT...

The Pantry is available for private events which can hold up to 24 guests from gatherings, cooking classes to workshops, our team will help tailor the perfect event for you.