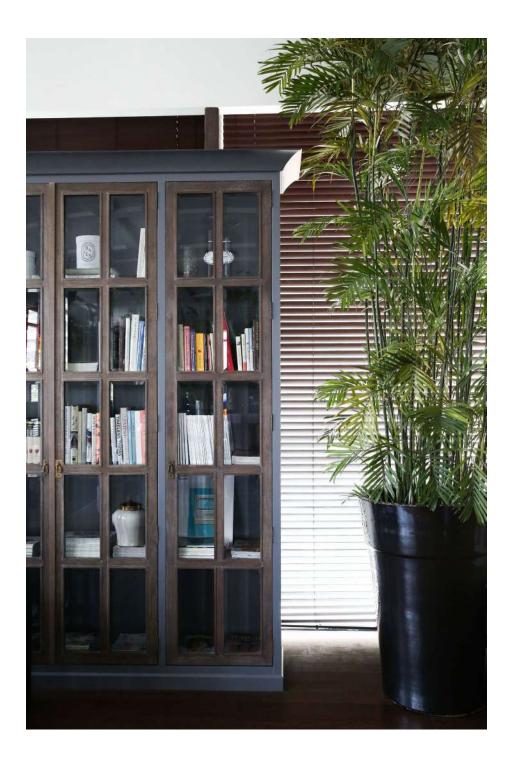

## the library

Perfect for executives, disruptors and digital nomads, furnished with leather sofas and warm tone interior, set your business meetings here, or wind down at the bar that serves carefully crafted cocktails, a curated wine list designed to showcase the most interesting terroirs of the world and a range of classic liquors.

the library

Seating capacity is up to 40 pax, standing up to 60 pax