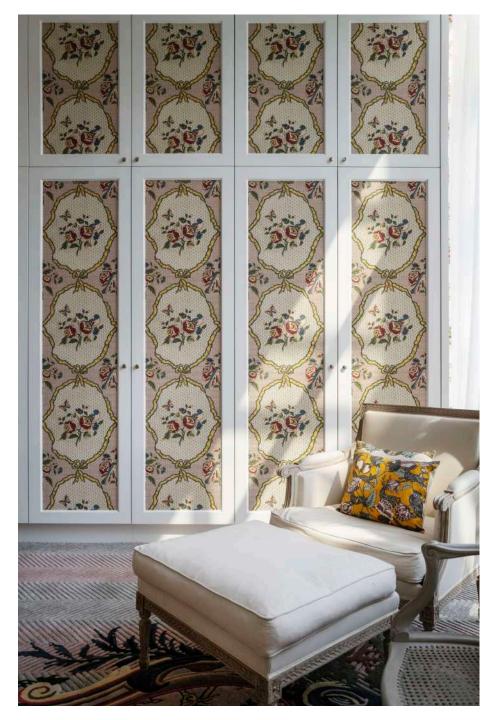

A little hidden room in the Penthouse. With surroundings of a dream walking closet, the gossip room gives the girls (boys are welcome, of course) to chat freely while enjoying a good cocktail and light bites.

## gossip room

## Seating capacity is 5 - 8 pax