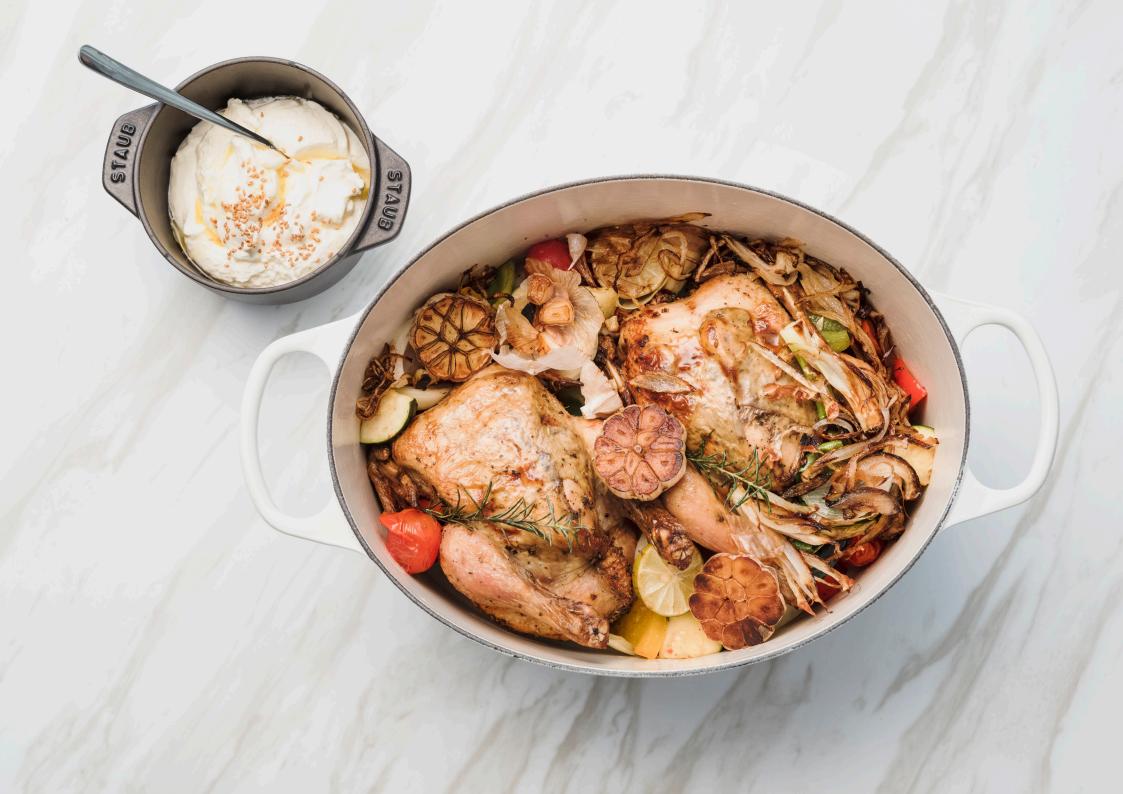

## The pantry sets the tone of the entire Penthouse warm, intimate serving delicious home cooked food.

With a setting of a homely kitchen, bright natural lighting and wooden tables, guests can comfort food at its best.

the pantry

Simply for those who LOVE to cook and EAT...

The Pantry is available for private events which can hold up to 20 guests from gatherings, cooking classes to workshops, our team will help tailor the perfect event for you.