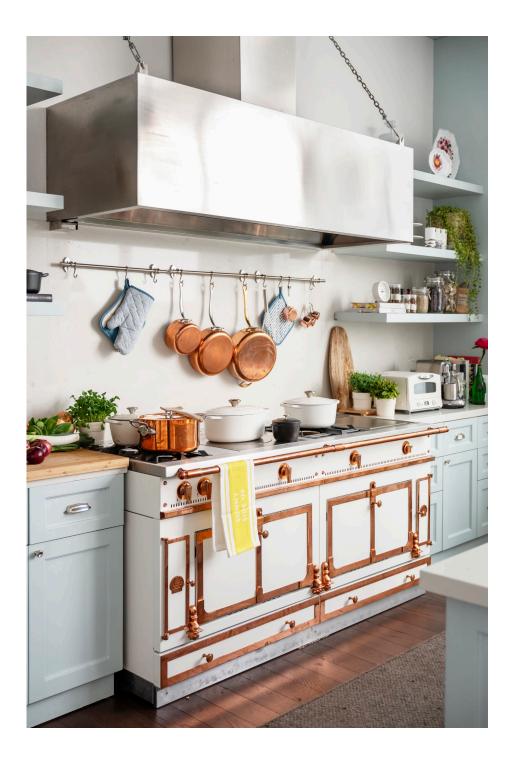

## The pantry sets the tone of the entire Penthouse warm, intimate serving delicious home cooked food.

With a setting of a homely kitchen, bright natural lighting and wooden tables, guests can comfort food at its best.

the pantry

Simply for those who LOVE to cook and EAT...

The Pantry is available for private events which can hold up to 20 guests from gatherings, cooking classes to workshops, our team will help tailor the perfect event for you.

#### **Rental Options**

In the need of a stylish venue for your corporate event, product launching or gatherings? Fitted with a beautiful La Cornue cooking range, feel free to choose from our menus, customize your own or even host your own Chef!