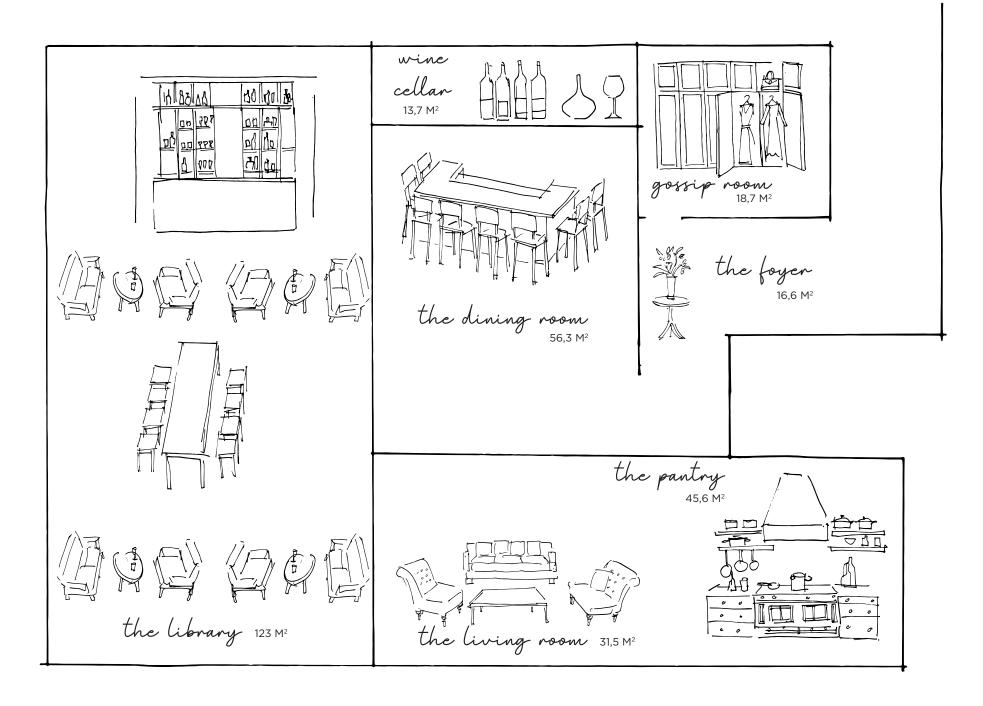

Featuring five individually-designed spaces in one place, from home-cooked meals in The Pantry, afternoon tea in The Living room, a Kaiseki Ryori dining experience in The Dining Room, curated wines and liquors at The Library to simply delicious cocktails in The Gossip Room, The Penthouse is a room of one's own.

## The pantry sets the tone of the entire Penthouse warm, intimate serving delicious home cooked food.

With a setting of a homely kitchen, bright natural lighting and wooden tables, guests can comfort food at its best.

the pantry

Simply for those who LOVE to cook and EAT...

The Pantry is available for private events which can hold up to 20 guests from gatherings, cooking classes to workshops, our team will help tailor the perfect event for you.

the living room

A small living area connected to the pantry with comfortable sofas,

a sitting area perfect for meetings, afternoon tea, light snacks

and evening cocktails.

the pantry & the living room

Seating capacity is up to 20 people

\*\* Please refer to our recommended list of guest chef, decorator and florist. These vendors have complied to our regulations.

Suitable for small to medium size gatherings, the Library offers a large solid wood communal table and large sofa seatings. Ideal for mingling, product launchings and celebrations. The Library is spacious, equipped with a full bar and audio entertainment facility. Choose from our delicious Japanese and Western selections feel free to customise your own menu.

the library

Seating capacity is up to 40 pax, standing up to 60 pax

Rental Slots

11:00 - 15:00 18:00 - 22:00 IDR 20.000.000++ IDR 35.000.000++

- $\ast\,$  Prices above are minimum charge applicable for food and beverage
- \* Venue use for in house dining purposes only
- \* Additional time will be charged IDR 5.000.000++ / hour
- \* Additional electrical requirements for band or DJ equipment will be charged IDR 5.000.000++ / hour
- \* Client is responsible for damages to or on the Restaurant property or injury to Restaurant staff and guests caused by the Client
- $\ast$  Backdrop permitted in this area with pre-approval by management
- $\ast$  Live Music and DJ permitted in this area
- \* Re-arranging furniture will be charged IDR 2.000.000

\*\* Please refer to our recommended list of guest chef, decorator and florist. These vendors have complied to our regulations.

the diving room

Indulge yourself in our Dining Room equipped with a show kitchen, just like being in our home. Enjoy our Kaiseki-ryori selection by our Japanese Chef, Takahashi Hideaki.

the diving room

Seating capacity is up to 12 people

| Rental Slots  |                  |
|---------------|------------------|
| 11:00 - 15:00 | IDR 10.000.000++ |
| 18:00 - 22:00 | IDR 15.000.000++ |

\* Price above is minimum charge applicable for food and beverage

\* Venue use for in house dining purposes only

A little hidden room in the Penthouse. With surroundings of a dream walking closet, the gossip room gives the girls (boys are welcome, of course) to chat freely while enjoying a good cocktail and light bites.

gossip room

Seating capacity is up to 6 pax

| Rental Slots  |                 |
|---------------|-----------------|
| 11:00 - 15:00 | IDR 5.000.000++ |
| 18:00 - 22:00 | IDR 5.000.000++ |

\* Venue use for in house dining purposes only

The Penthouse wine cellar offers a curated wine list designed to showcase the most interesting terroirs of the world

the perfect host

Set a date and invite your friends and family over. Book the entire Penthouse, and celebrate those special moments in style. With delicious food and refreshing drink or two, take time to savor a good evening with your friends and family.