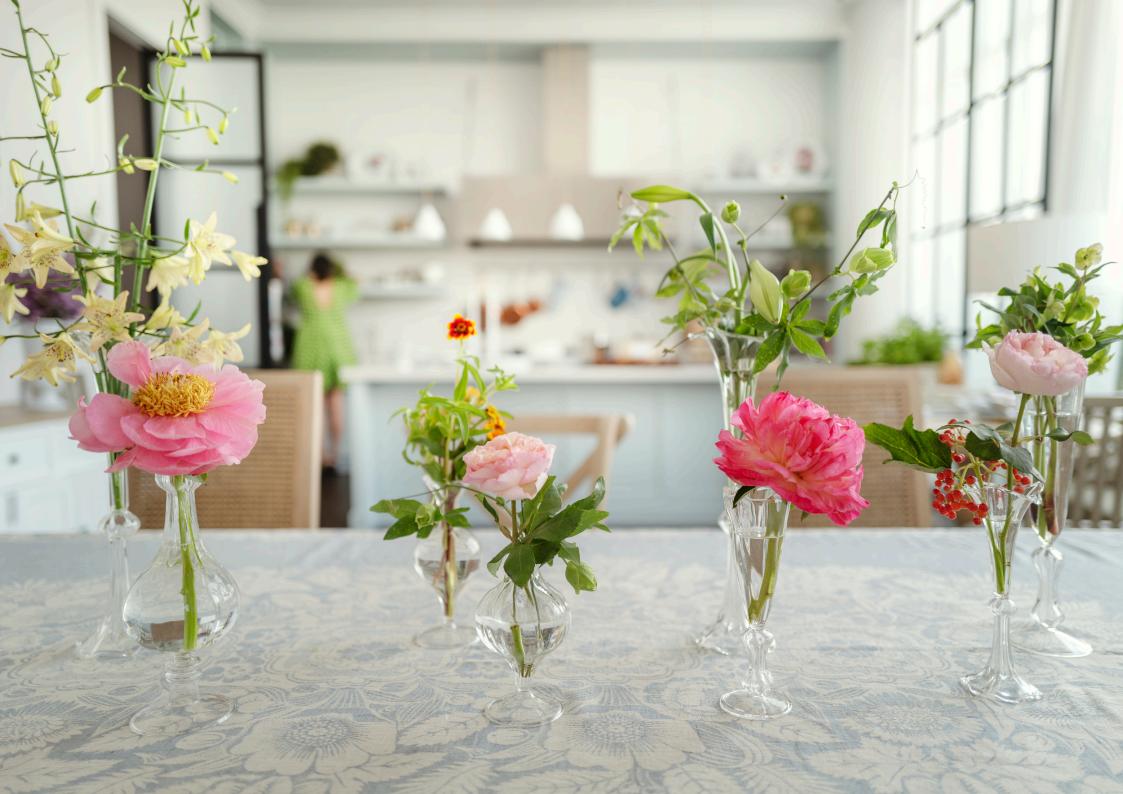

the living room

A small living area connected to the pantry with comfortable sofas,

a sitting area perfect for meetings, afternoon tea, light snacks

and evening cocktails.

the pantry & the living room

Seating capacity is up to 20 people