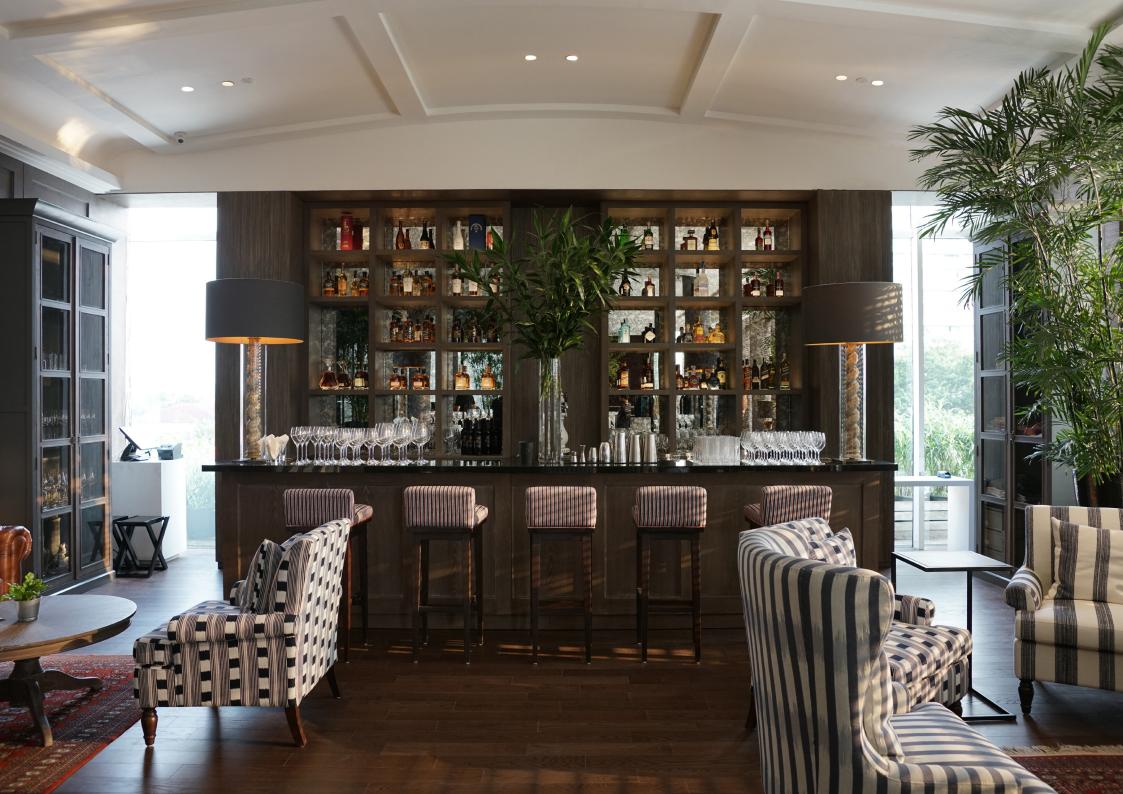

\*\* Please refer to our recommended list of guest chef, decorator and florist. These vendors have complied to our regulations.

Suitable for small to medium size gatherings, the Library offers a large solid wood communal table and large sofa seatings. Ideal for mingling, product launchings and celebrations. The Library is spacious, equipped with a full bar and audio entertainment facility. Choose from our delicious Japanese and Western selections feel free to customise your own menu.

the library

Seating capacity is up to 40 pax, standing up to 60 pax

Rental Slots

11:00 - 15:00 18:00 - 22:00 IDR 20.000.000++ IDR 35.000.000++

- $\ast\,$  Prices above are minimum charge applicable for food and beverage
- \* Venue use for in house dining purposes only
- \* Additional time will be charged IDR 5.000.000++ / hour
- \* Additional electrical requirements for band or DJ equipment will be charged IDR 5.000.000++ / hour
- \* Client is responsible for damages to or on the Restaurant property or injury to Restaurant staff and guests caused by the Client
- $\ast$  Backdrop permitted in this area with pre-approval by management
- $\ast$  Live Music and DJ permitted in this area
- \* Re-arranging furniture will be charged IDR 2.000.000