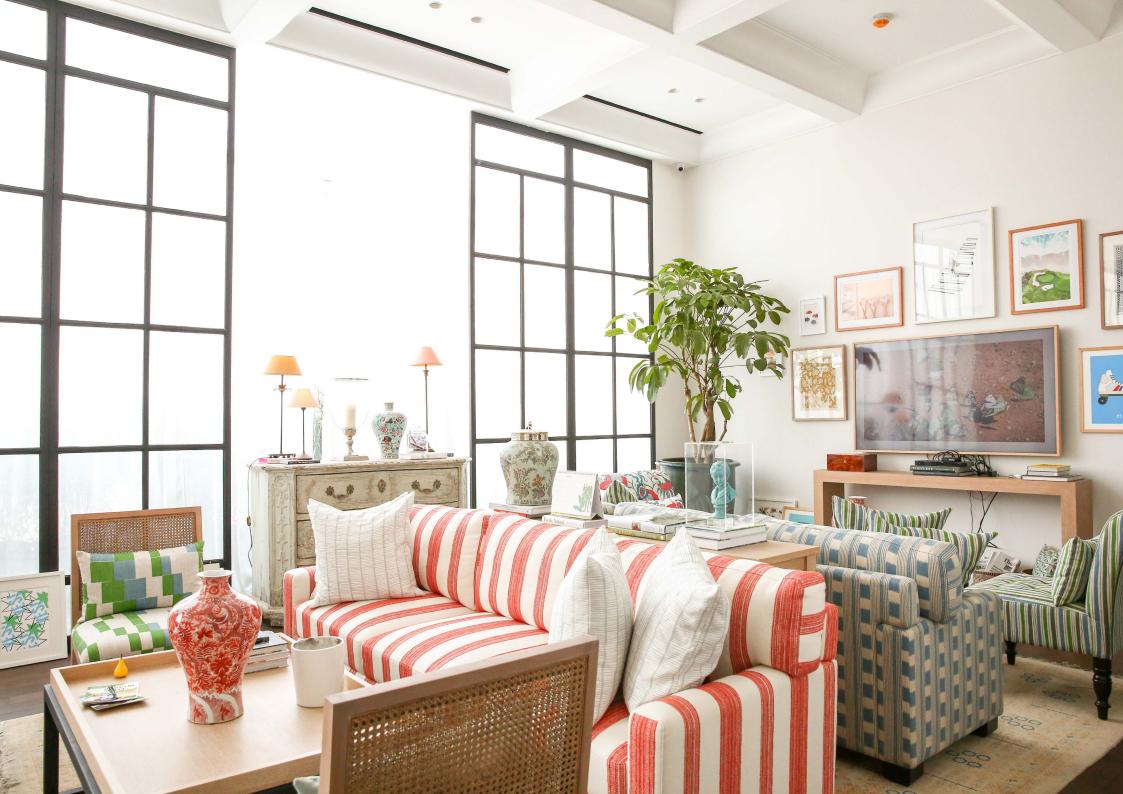

## The pantry sets the tone of the entire Penthouse warm, intimate serving delicious home cooked food.

With a setting of a homely kitchen, bright natural lighting and wooden tables, guests can comfort food at its best.

the living room

A small living area connected to the pantry with comfortable sofas,

a sitting area perfect for meetings, afternoon tea, light snacks

and evening cocktails.

the pantry & the living room

Seating capacity is up to 20 people