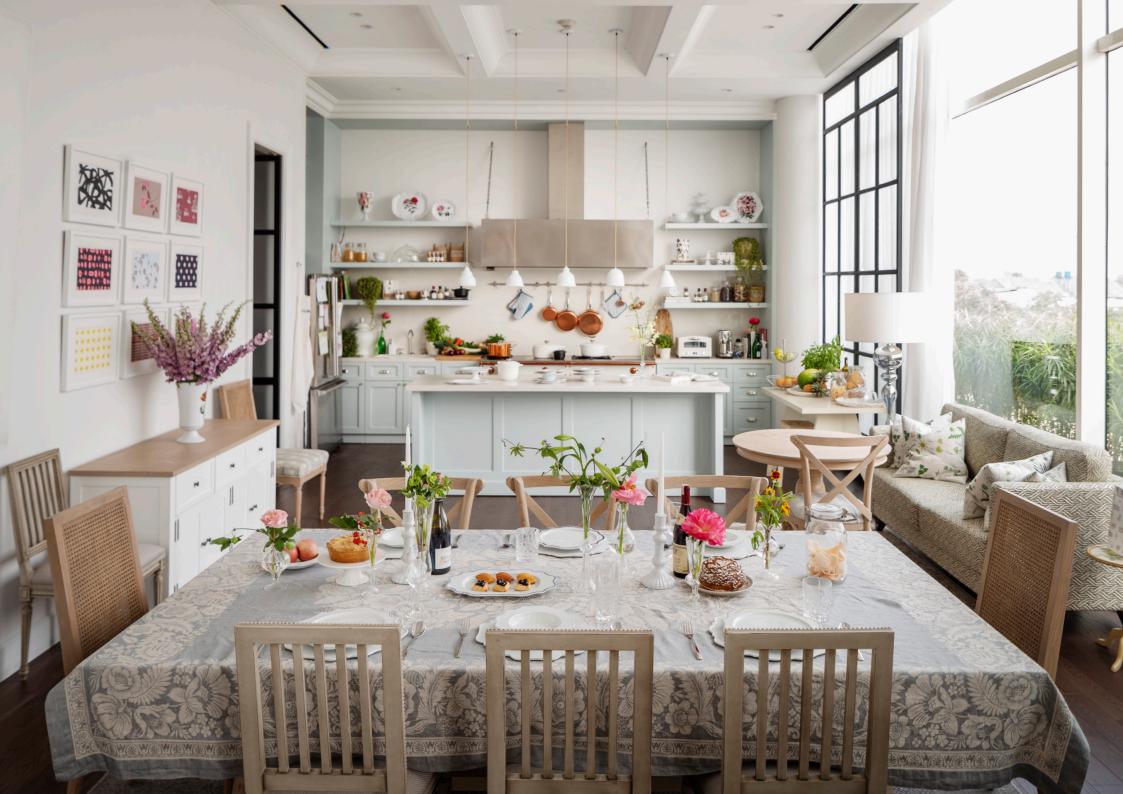

### THE PENTHOUSE

A concept of a homely environment where you are able to gather and socialize with your family, friends, and colleagues; the Penthouse offers an intimate space for eating, drinking, and celebrating.

Featuring five individually-designed spaces in one place, from home-cooked meals in The Pantry, afternoon tea in The Living room, a Kaiseki Ryori dining experience in The Dining Room, curated wines and liquors at The Library to simply delicious cocktails in The Gossip Room, The Penthouse is a room of one's own.