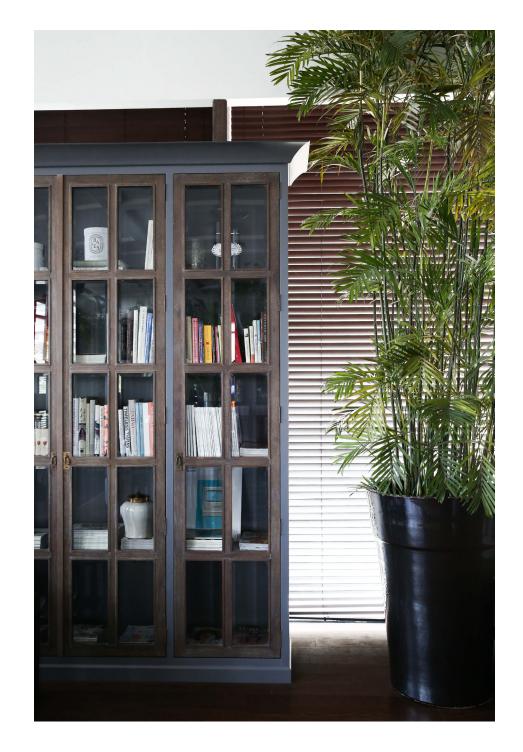

\*\* Please refer to our recommended list of guest chef, decorator and florist. These vendors have complied to our regulations.

Suitable for small to medium size gatherings, the Library offers a large solid wood communal table and large sofa seatings. Ideal for mingling, product launchings and celebrations. The Library is spacious, equipped with a full bar and audio entertainment facility. Choose from our delicious Japanese and Western selections feel free to customise your own menu.

the library

Seating capacity is up to 40 pax, standing up to 60 pax

Rental Slots

11:00 - 15:00 18:00 - 22:00 IDR 20.000.000++ IDR 35.000.000++

- $\ast\,$  Prices above are minimum charge applicable for food and beverage
- \* Venue use for in house dining purposes only
- \* Additional time will be charged IDR 5.000.000++ / hour
- \* Additional electrical requirements for band or DJ equipment will be charged IDR 5.000.000++ / hour
- \* Client is responsible for damages to or on the Restaurant property or injury to Restaurant staff and guests caused by the Client
- $\ast$  Backdrop permitted in this area with pre-approval by management
- $\ast$  Live Music and DJ permitted in this area
- \* Re-arranging furniture will be charged IDR 2.000.000