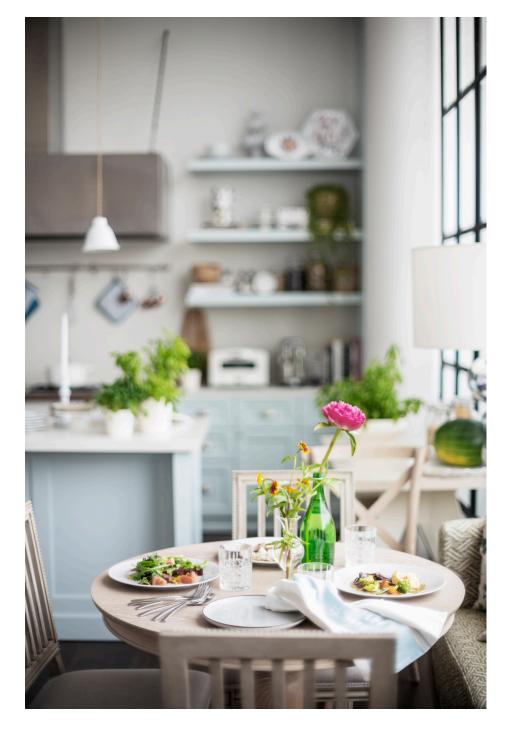

the pantry

## The pantry sets the tone of the entire Penthouse warm, intimate serving delicious home cooked food.

With a setting of a homely kitchen, bright natural lighting and wooden tables, guests can comfort food at its best.

the pantry

Simply for those who LOVE to cook and EAT...

The Pantry is available for private events which can hold up to 20 guests from gatherings, cooking classes to workshops, our team will help tailor the perfect event for you.