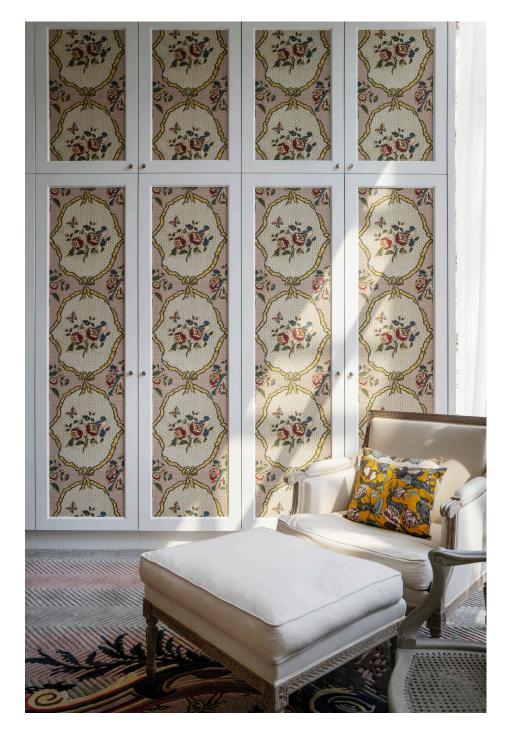

the living room

A small living area connected to the pantry with comfortable sofas,

a sitting area perfect for meetings, afternoon tea, light snacks

and evening cocktails.

the pantry & the living room

Seating capacity is up to 20 people