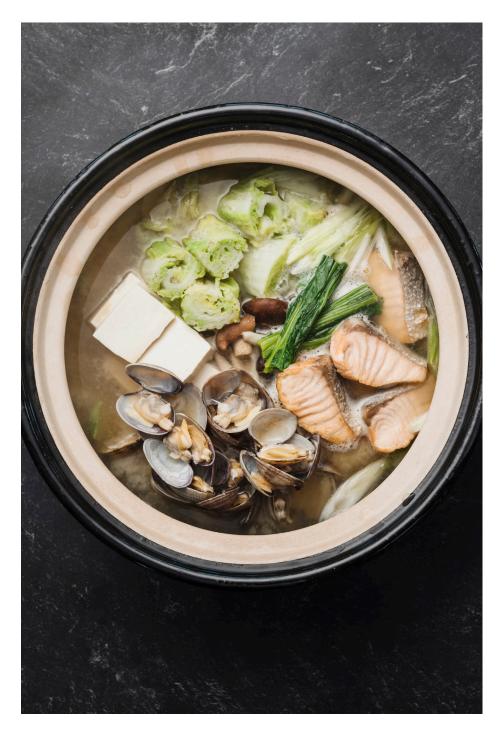

\*\* Please refer to our recommended list of guest chef, decorator and florist. These vendors have complied to our regulations.

Suitable for small to medium size gatherings, the Library offers a large solid wood communal table and large sofa seatings. Ideal for mingling, product launchings and celebrations. The Library is spacious, equipped with a full bar and audio entertainment facility. Choose from our delicious Japanese and Western selections feel free to customise your own menu.