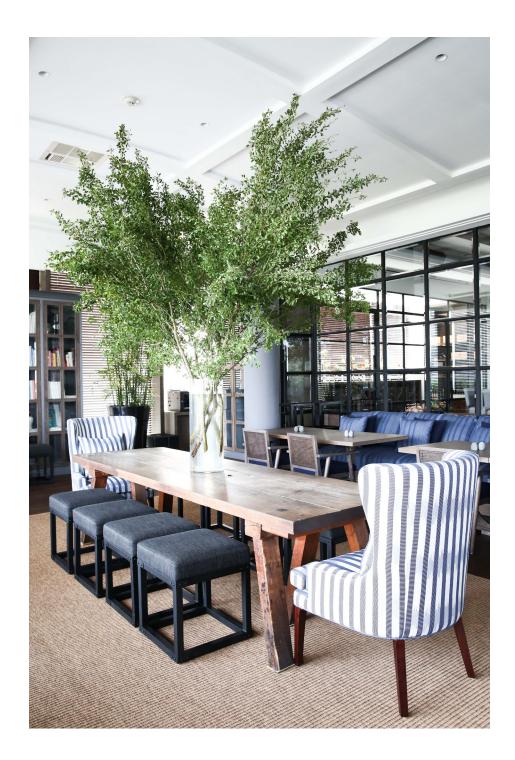

\*\* Please refer to our recommended list of guest chef, decorator and florist. These vendors have complied to our regulations.

Suitable for small to medium size gatherings, the Library offers a large solid wood communal table and large sofa seatings. Ideal for mingling, product launchings and celebrations. The Library is spacious, equipped with a full bar and audio entertainment facility. Choose from our delicious Japanese and Western selections feel free to customise your own menu.

the library

Seating capacity is up to 40 pax, standing up to 60 pax

Rental Slots

11:00 - 15:00 18:00 - 22:00 IDR 20.000.000++ IDR 35.000.000++

- $\ast\,$  Prices above are minimum charge applicable for food and beverage
- \* Venue use for in house dining purposes only
- \* Additional time will be charged IDR 5.000.000++ / hour
- \* Additional electrical requirements for band or DJ equipment will be charged IDR 5.000.000++ / hour
- \* Client is responsible for damages to or on the Restaurant property or injury to Restaurant staff and guests caused by the Client
- $\ast$  Backdrop permitted in this area with pre-approval by management
- $\ast$  Live Music and DJ permitted in this area
- \* Re-arranging furniture will be charged IDR 2.000.000